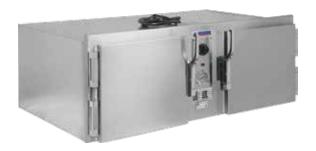

# DROP-INS | VARITEMP

## STEP UP TO MAXIMUM VERSATILITY WITH THE VARITEMP HOT-COLD SOLUTION.

Serving chilled fruit next to hotcakes? No problem. Chopped salad beside chili? You're good. Meet VariTemp, our first drop-in that lets you easily switch the temperature of each well.

## CRAFTED TO UPGRADE YOUR OPERATION.

- Create any combination of hot and cold offerings and then change it up with the flip of a switch
- Available in two- and three-well configurations
- Single-compressor operation with side venting
- Pre-installed gaskets
- Exclusive edge-eliminating top frame