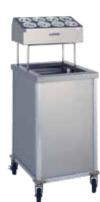

### SILVER PAN DISPENSER

- Welded stainless steel construction
- Available with three, four or five removable pans