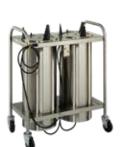

### SELF-LEVELING DISPENSERS

- Exclusive self-leveling technology for high-volume dish dispensing in cafeteria and tray make-up areas
- Available for most standard-sized plates, bowls and platters
- Low-maintenance stainless steel construction
- Available in drop-in and mobile variations