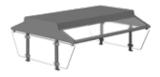

## DROP-INS

## CORE STRENGTH FOR YOUR SETUP.

As the centerpiece of your serving line, a drop-in can be a make-or-break element. Our legendary drop-ins are crafted for consistent, rock-solid performance and decades of reliability.

## FEATURES THAT PERFORM AND LAST.

- Hand-welded 18-gauge stainless steel provides ultimate dependability
- Pre-installed, self-sealing gaskets and pre-installed drainpipes make your life easier
- Real insulation, not foam-in-place, holds temperatures better and prevents bowing
- Thermal mastic boosts insulation of coils
- Hot, cold, dual-temperature and non-mechanical options provide lots of possibilities