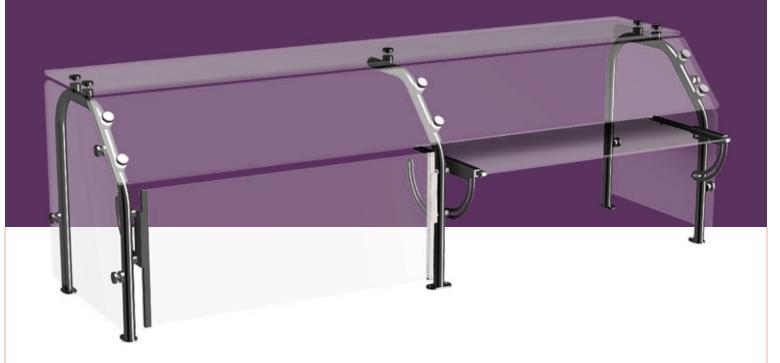

## FOOD GUARDS

Featuring exceptional construction and a variety of configurations, our food guards are built to complement any style for the long haul.

### CONSTRUCTION THAT PERFORMS.

- All components are CNC machined in the USA
- Stainless steel tubing is all welded, ground and polished to a uniform finish
- Stainless steel clamps are welded to the frame