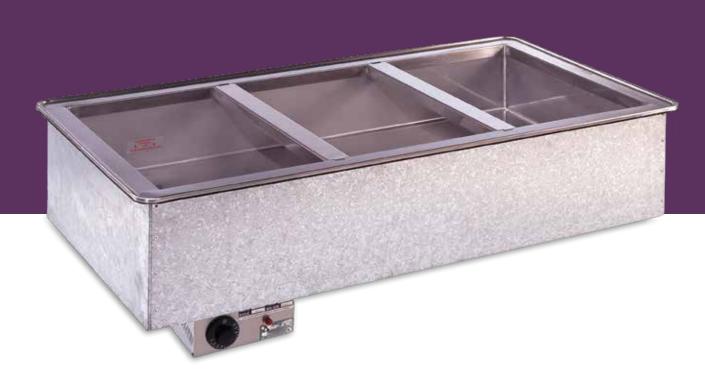

## CORE STRENGTH FOR YOUR SETUP.

As the centerpiece of your serving line, a drop-in can be a make-or-break element. Our legendary drop-ins are crafted for consistent, rock-solid performance and decades of reliability.

## FEATURES THAT PERFORM AND LAST.

- Hand-welded 18-gauge stainless steel provides ultimate dependability
- Pre-installed, self-sealing gaskets and pre-installed drainpipes make your life easier
- Real insulation, not foam-in-place, holds temperatures better and prevents bowing
- Thermal mastic boosts insulation of coils
- Hot, cold, dual-temperature and non-mechanical options provide lots of possibilities

## DROP-INS

Our drop-ins and slide-ins are available in various size and temperature configurations. They can be installed in our custom and modular carts.

SLIM LINE

SLIDE-IN UNITS

FROST TOPS & FREEZERS

PANS & CASES