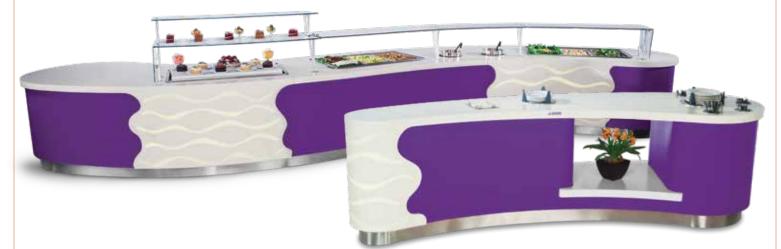

## SERVING LINES | CUSTOM

Our INFINITI custom serving lines are painstakingly handcrafted to ensure decades of elevated form and function. With an endless array of designs and configurations, INFINITI lines are more than well-built and beautiful. They're one-of-a-kind statements that showcase your high standards and unique style.

Any color. Any style. Anything you can imagine. That's INFINITI Custom.

### **Bold Touches**

With INFINITI, it's not just about how we make it. It's about how we make it yours. The Atlas Metal design team will work closely with you to incorporate features that bring your vision to life and take your operation to the next level.

- Creative counter profiles
- Decorative front panels with custom graphics
- Head-turning lighting displays
- Artistic backsplashes
- Hinged and sliding doors
- Multi-level shelving
- Heat strips
- And much more