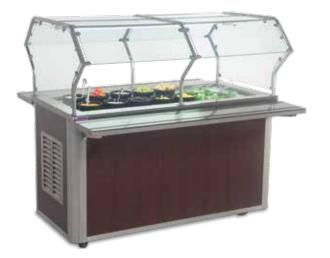

## INFINITI FIT SERIES

### Streamlined and striking with features like built-in wells and gapless connections.

INFINITI FIT is our top-of-the-line modular solution, with premium features like 16-gauge stainless steel tops, hidden-frame fronts and customizable add-ons. Choose this series for its ideal combination of leading performance and striking, streamlined aesthetics.