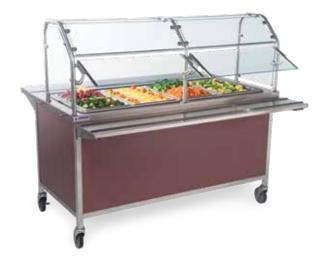

## BL SERIES

Smooth and clean with features like hidden casters and rounded edges.

Our BL series features units that work hard every day and look great while doing it. Crafted with aluminum, these exposed-frame carts can be outfitted with plastic laminate or urethane-painted panels. Choose this series for its rock-solid reliability and agility in settings like K-12.

## CA SERIES

Utilitarian and functional with features like exposed casters and squared edges.

Our CA series might be our value-driven line, but it's built for years of consistent performance. Available in aluminum or stainless steel with simple yet effective features, these units serve as a perfect entry point into the Atlas Metal family of handcrafted products.