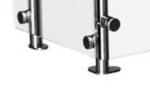

#### STAINLESS STEEL LEGS

- Adjustable 6-7%"
  stainless steel
- Fits all LEVELMATIC dispensers in lieu of casters

#### POLYURETHANE CASTERS

 Heavy-duty 4" diameter swivel with polyurethane tires and locking brake