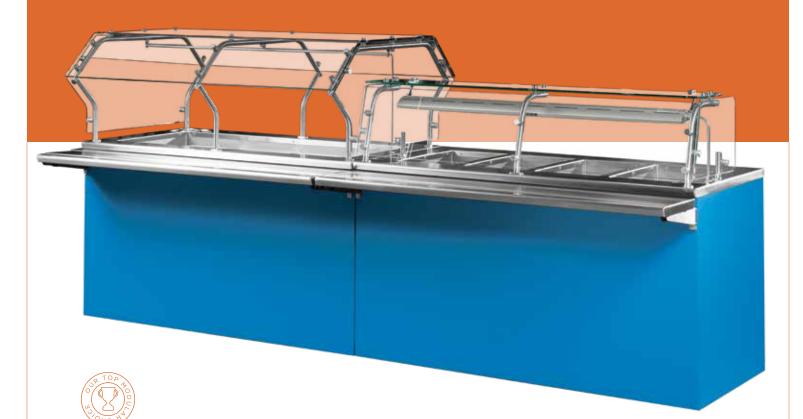

## SERVING LINES | CUSTOM

Our INFINITI custom serving lines are painstakingly handcrafted to ensure decades of elevated form and function. With an endless array of designs and configurations, INFINITI lines are more than well-built and beautiful. They're one-of-a-kind statements that showcase your high standards and unique style.

Any color. Any style. Anything you can imagine. That's INFINITI Custom.

### **Bold Touches**

With INFINITI, it's not just about how we make it. It's about how we make it yours. The Atlas Metal design team will work closely with you to incorporate features that bring your vision to life and take your operation to the next level.

- Creative counter profiles
- Decorative front panels with custom graphics
- Head-turning lighting displays
- Artistic backsplashes
- Hinged and sliding doors
- Multi-level shelving
- Heat strips
- And much more