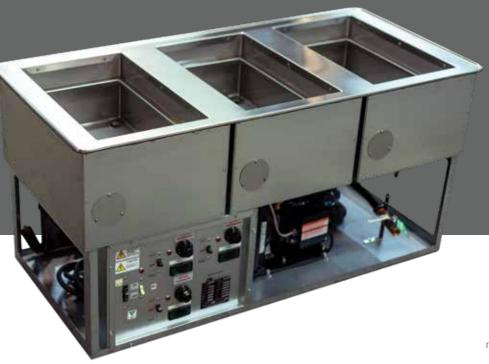

## SERVING LINES | MODULAR

## READY TO GO AND GROW.

Our handcrafted modular serving lines are the perfect choice for highly versatile solutions that grow with your operation. Though these three lines vary in available features, the build quality and durability are identical across the board.

What's your temperature? All lines offer all the choices. **REFRIGERATED | HEATED | DUAL-TEMP | NON-MECHANICAL** 