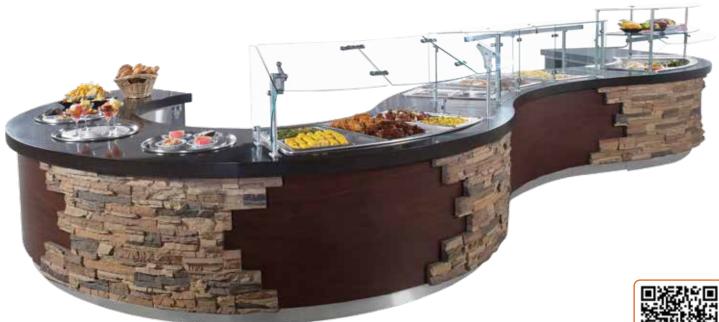

## SERVING LINES | CUSTOM

Our INFINITI custom serving lines are painstakingly handcrafted to ensure decades of elevated form and function. With an endless array of designs and configurations, INFINITI lines are more than well-built and beautiful. They're one-of-a-kind statements that showcase your high standards and unique style.

Any color. Any style. Anything you can imagine. That's INFINITI Custom.

### **Bold Touches**

With INFINITI, it's not just about how we make it. It's about how we make it yours. The Atlas Metal design team will work closely with you to incorporate features that bring your vision to life and take your operation to the next level.

- Creative counter profiles
- Decorative front panels with custom graphics
- Head-turning lighting displays
- Artistic backsplashes
- Hinged and sliding doors
- Multi-level shelving
- Heat strips
- And much more